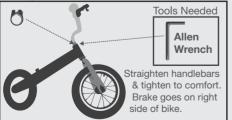

Place fastener around fork piping. **Step 3:** Insert handlebars into fork piping.

Step 4: the fastener to lock in place.

WARNING: Ride at your own risk