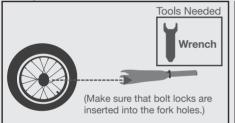

## **ASSEMBLY**

For video instructions please scan the QR code:

or visit
www.balancebike.com

10 minute assembly

Step 1: Loosen bolts on tire & attach fork to tire. Tighten bolts.

Step 2: Insert fork into front of frame.