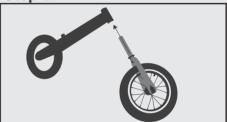

## **ASSEMBLY**

For video instructions please scan the QR code:

or visit
www.balancebike.com

10 minute assembly

Step 1: Loosen bolts on tire & attach fork to tire. Tighten bolts.

Step 2: Insert fork into front of frame.

Place fastener around fork piping. **Step 3:** Insert handlebars into fork piping.

Step 4: the fastener to lock in place.

WARNING: Ride at your own risk