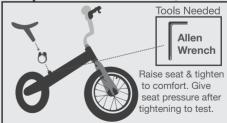

Place fastener around fork piping. **Step 3:** Insert handlebars into fork piping.

Step 4: the fastener to lock in place.

WARNING: Ride at your own risk